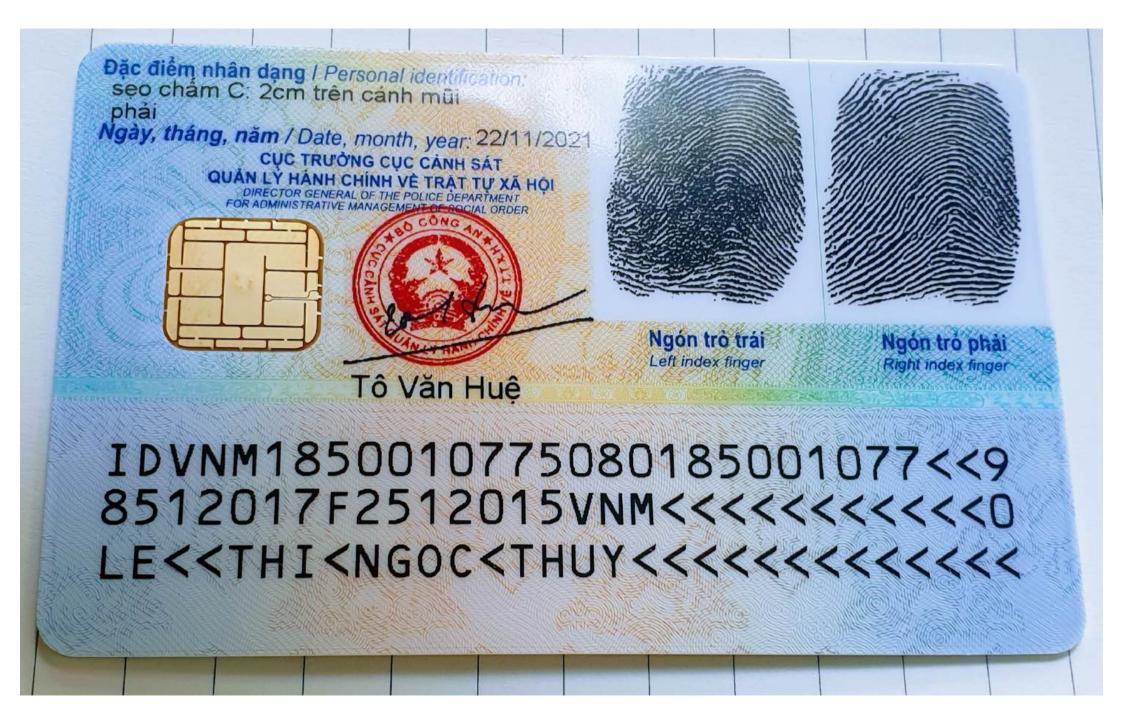

## DANH SÁCH TRÍCH NGANG ĐỘI NGŨ CÁN BỘ, GIÁO VIÊN CỦA TRUNG TÂM

1. Đội ngũ quản lý: 01 người

| Năm<br>sinh | Giới<br>tính | tâm: Lê Thị Ngọc Thủy<br>Địa chĩ                                                         | Căn cước công<br>dân | Trình độ<br>chuyên<br>môn | Kinh<br>nghiệm |
|-------------|--------------|------------------------------------------------------------------------------------------|----------------------|---------------------------|----------------|
| 1985        | Nữ           | Số 801/1/3, Khu phố 3, Phường<br>Thạnh Xuân, Quận 12, Thành phố<br>Hồ Chí Minh, Việt Nam | 080185001077         | Đại học                   |                |

CTRUNG TÂM

LÊ THỊ NGỌC THỦY

CÔNG HÒA XÃ HỘI CHỦ NGHĨA VIỆT NAM Độc lập - Tự do - Hạnh phúc SOCIALIST REPUBLIC OF VIET NAM Independence - Freedom - Happiness

# CĂN CƯỚC CÔNG DÂN

Citizen Identity Card

số / No.: 080185001077 Họ và tên / Full name: LÊ THỊ NGỌC THỦY Ngày sinh / Date of birth: 01/12/1985 Giới tính / Sex: Nữ Quốc tịch / Nationality: Việt Nam

Quê quán / Place of origin: Thanh Phú Long, Châu Thành, Long An Nơi thường trú / Place of residence: 801/1/3, KP3 Thạnh Xuân, Quận 12, Hồ Chí Minh

Có giá trị đến: 01/12/2025 Date of expiry