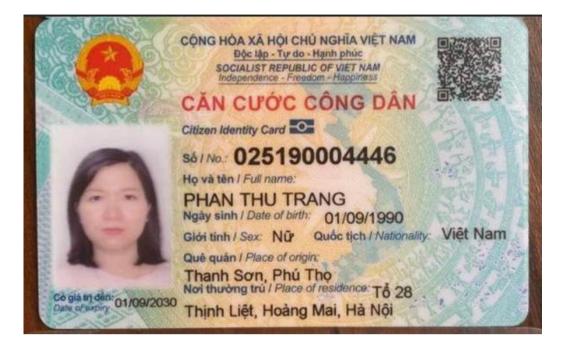

2. Đội ngũ Giáo viên: 02 người

| ST<br>T | Họ và tên            | Năm sinh   | Giới tính | Trình độ chuyên môn |
|---------|----------------------|------------|-----------|---------------------|
| 1       | Phan Thu Trang       | 01/09/1990 | Nữ        | Đại học             |
| 2       | Nguyễn Thị Quỳnh Anh | 23/08/1995 | Nữ        | Đại học             |