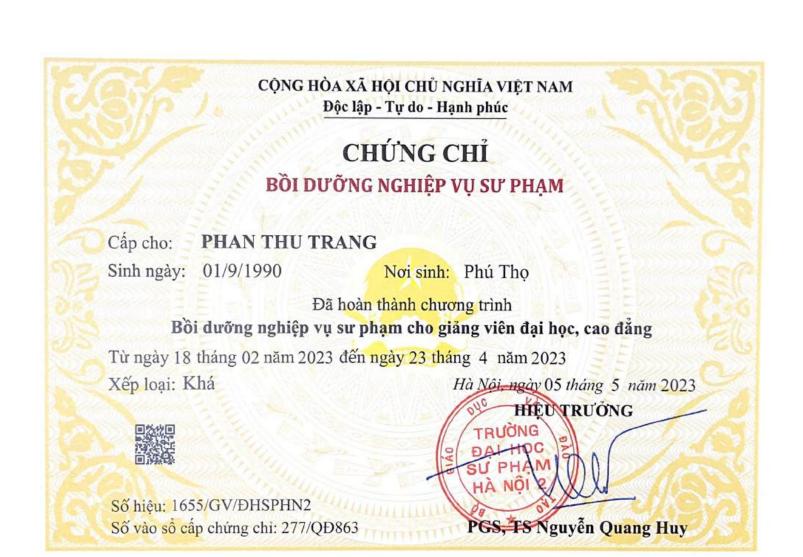

# CHỨNG CHỈ BỒI DƯỮNG NGHIỆP VỤ SƯ PHẠM

Cấp cho: LÊ THỊ NGỌC THỦY Sinh ngày: 01/12/1985

Noi sinh: Long An

Đã hoàn thành chương trình Bồi dưỡng nghiệp vụ sư phạm cho giáo viên trung cấp chuyên nghiệp

Từ ngày 03 tháng 7 năm 2019 đến ngày 03 tháng 10 năm 2019 Xếp loại: Khá Ha Nội, ngày 30 tháng 10 năm 2019

Số hiệu: 191670 Số vào sổ cấp chứng chỉ: 51 /QĐ1695

PGS.TS.Nguyễn Quang Huy

BUCHUEU TRUONG

HOC