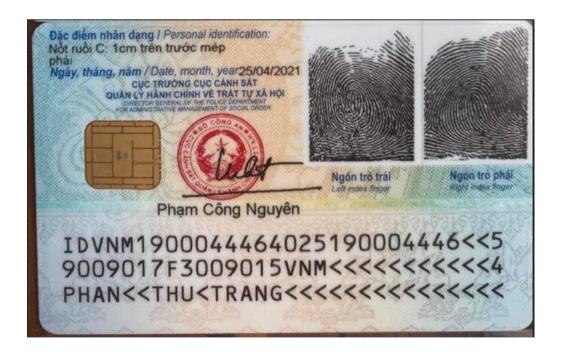

# CĂN CƯỚC CÔNG DÂN

Citizen Identity Card

số / No.: 080185001077 Họ và tên / Full name: LÊ THỊ NGỌC THỦY Ngày sinh / Date of birth: 01/12/1985 Giới tính / Sex: Nữ Quốc tịch / Nationality: Việt Nam

Quê quán / Place of origin: Thanh Phú Long, Châu Thành, Long An Nơi thường trú / Place of residence: 801/1/3, KP3 Thạnh Xuân, Quận 12, Hồ Chí Minh

Có giá trị đến: 01/12/2025 Date of expiry