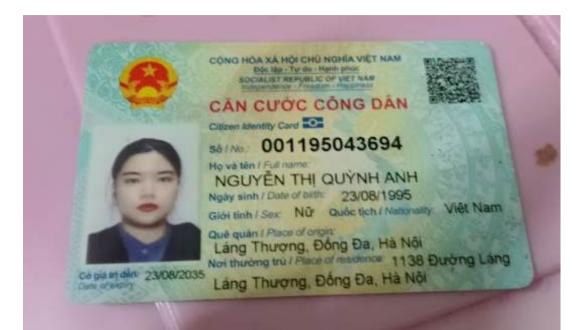

2. Đội ngũ Giáo viên: 02 người

| ST<br>T | Họ và tên            | Năm sinh   | Giới tính | Trình độ chuyên môn |
|---------|----------------------|------------|-----------|---------------------|
| 1       | Phan Thu Trang       | 01/09/1990 | Nữ        | Đại học             |
| 2       | Nguyễn Thị Quỳnh Anh | 23/08/1995 | Nữ        | Đại học             |