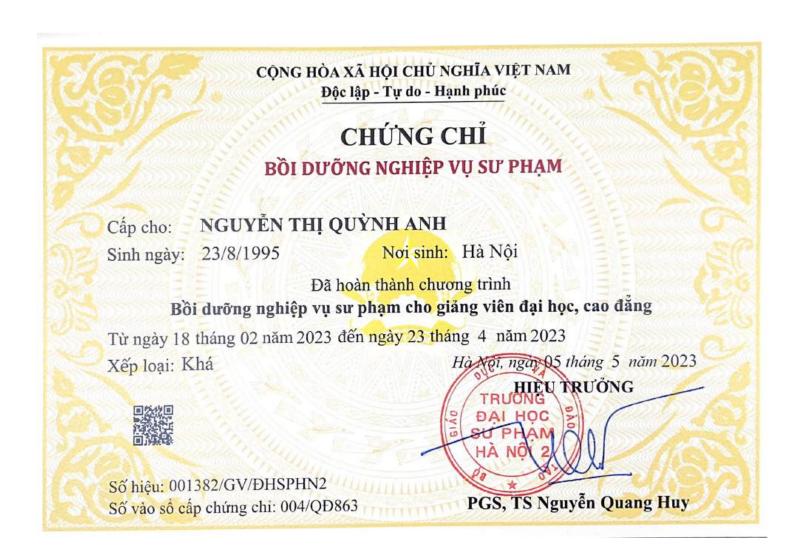

2. Đội ngũ Giáo viên: 02 người

| ST<br>T | Họ và tên            | Năm sinh   | Giới tính | Trình độ chuyên môn |
|---------|----------------------|------------|-----------|---------------------|
| 1       | Phan Thu Trang       | 01/09/1990 | Nữ        | Đại học             |
| 2       | Nguyễn Thị Quỳnh Anh | 23/08/1995 | Nữ        | Đại học             |